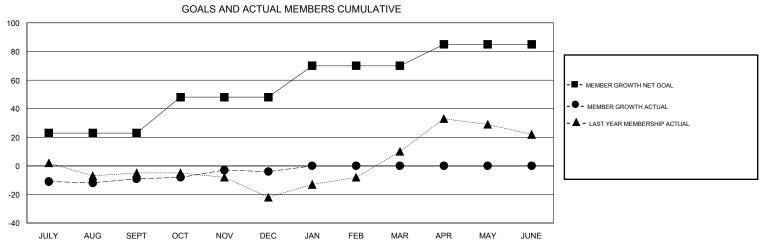

## District 11 D2

GMT: LOCATION MICHIGAN GMT CA

| •             |               | -           |               |                       |                           |                         | J                                                  |  |
|---------------|---------------|-------------|---------------|-----------------------|---------------------------|-------------------------|----------------------------------------------------|--|
|               | Club          | s           |               | Members               |                           |                         |                                                    |  |
|               | RESULTS FOR   | R 2019-2020 |               | RESULTS FOR 2019-2020 |                           |                         |                                                    |  |
| QUARTER       | NEW CLUB GOAL | NEW CLUBS   | DROPPED CLUBS | QUARTER               | MEMBER GROWTH NET<br>GOAL | MEMBER GROWTH<br>ACTUAL | DROPPED<br>MEMBERS ACTUAL<br>(including transfers) |  |
| JULY/AUG/SEPT | 0             | 0           | 0             | JULY/AUG/SEPT         | 23                        | 18                      | 26                                                 |  |
| OCT/NOV/DEC   | 0             | 0           | 0             | OCT/NOV/DEC           | 25                        | 36                      | 28                                                 |  |
| JAN/FEB/MAR   | 0             | 0           | 0             | JAN/FEB/MAR           | 22                        | 0                       | 0                                                  |  |
| APR/MAY/JUNE  | 0             | 0           | 0             | APR/MAY/JUNE          | 15                        | 0                       | 0                                                  |  |